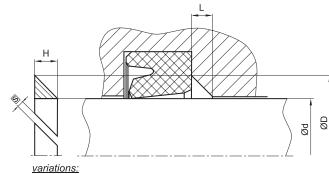

### seal & housing recommendations

please note that we are able to produce those profiles to your specific need or any non standard housing. for detail measurements, please see seal-mart catalog...

- cutting gap width s=0mm - endless

## description

triangular back-up ring for rod applications, fits in special shaped housings (see seal data sheets). also used as integrated active back-up ring in special high pressure or low friction seal profiles. split and non split design available.

## category of profile

machined only product.