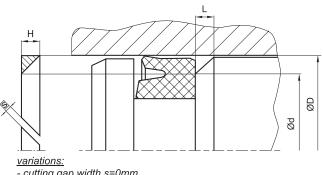

## seal & housing recommendations

please note that we are able to produce those profiles to your specific need or any non standard housing. for detail measurements, please see seal-mart catalog...

triangular back-up ring for rod applications, fits in special shaped housings (see seal data sheets). also used as integrated active back-up ring in special high pressure or low friction seal profiles. split and non split design available.

## category of profile

machined only product.

- cutting gap width s=0mm - endless

onalos